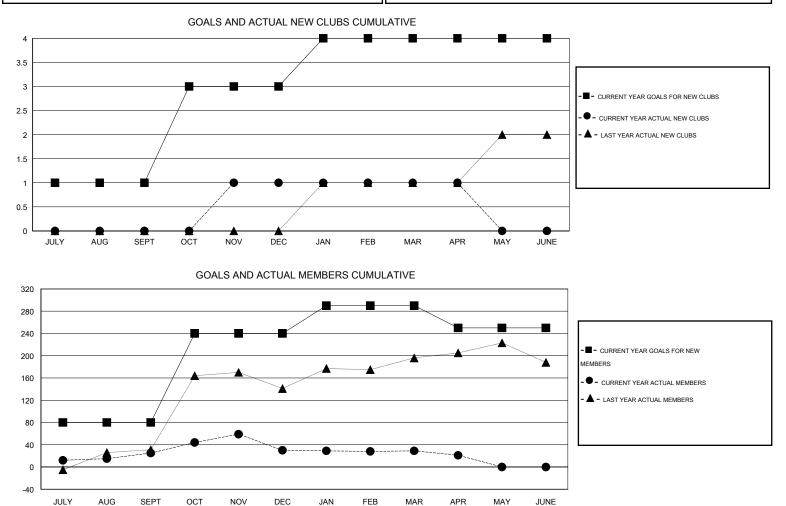

## GMT: M NAGARAJAN

| LOCATION | INDIA |
|----------|-------|
|----------|-------|

| Clubs<br>RESULTS FOR 2013-2014 |                  |                     |                            | Members                     |               |                    |                                  |                              |                             |
|--------------------------------|------------------|---------------------|----------------------------|-----------------------------|---------------|--------------------|----------------------------------|------------------------------|-----------------------------|
|                                |                  |                     |                            | RESULTS FOR 2013-2014       |               |                    |                                  |                              |                             |
| QUARTER                        | NEW CLUB<br>GOAL | ACTUAL NEW<br>CLUBS | ACTUAL<br>DROPPED<br>CLUBS | ACTUAL NET<br>GAIN/<br>LOSS | QUARTER       | NEW MEMBER<br>GOAL | ACTUAL TOTAL<br>MEMBERS<br>ADDED | ACTUAL<br>DROPPED<br>MEMBERS | ACTUAL NET<br>GAIN/<br>LOSS |
| JULY/AUG/SEPT                  | 1                | 0                   | 1                          | -1                          | JULY/AUG/SEPT | 80                 | 82                               | 57                           | 25                          |
| OCT/NOV/DEC                    | 2                | 1                   | 0                          | 1                           | OCT/NOV/DEC   | 160                | 68                               | 63                           | 5                           |
| JAN/FEB/MAR                    | 1                | 0                   | 0                          | 0                           | JAN/FEB/MAR   | 50                 | 7                                | 8                            | -1                          |
| APR/MAY/JUNE                   | 0                | 0                   | 0                          | 0                           | APR/MAY/JUNE  | -40                | 1                                | 9                            | -8                          |